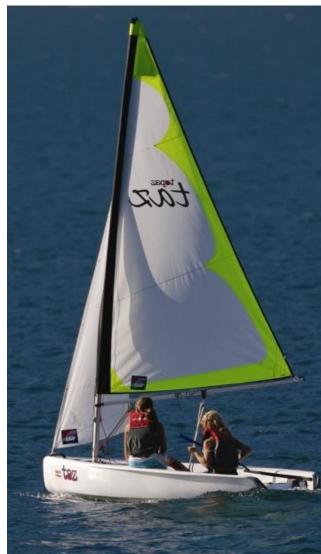

## World Sailing Learn to sail Boat Topaz Taz Race

The Topaz TAZ Class is the ideal introduction for young children to sailing. The TAZ is suitable for one or two children and for a pupil and instructor.