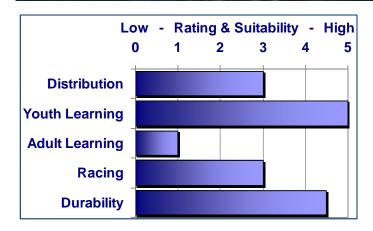

## World Sailing Learn to sail Boat Topaz Taz Race





The Topaz TAZ Class is the ideal introduction for young children to sailing. The TAZ is suitable for one or two children and for a pupil and instructor.



## **Technical Details:**

| Length – m                     | 2.95                        |
|--------------------------------|-----------------------------|
| Beam – m                       | 1.20                        |
| Hull weight - kg               | 40                          |
| Mainsail area – m <sup>2</sup> | 4.39                        |
| Jib area – m <sup>2</sup>      | 1.00                        |
| Spinnaker area -m <sup>2</sup> | n/a                         |
| Stayed rig                     | No                          |
| Trapeze                        | No                          |
| Hull construction              | Rotomoulded Polyethylene    |
| Safety features                | Sealed mast, flotation in   |
|                                | head of sail