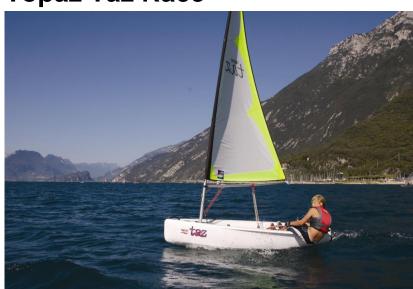

## World Sailing Learn to sail Boat Topaz Taz Race

The Topaz TAZ Class is the ideal introduction for young children to sailing. The TAZ is suitable for one or two children and for a pupil and instructor.